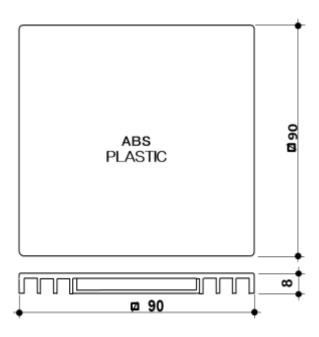

## **SPECIFICATIONS**

|                        | EYTTLE C                                                                                                                                  | MINC SPACE COASTER                                                                 |
|------------------------|-------------------------------------------------------------------------------------------------------------------------------------------|------------------------------------------------------------------------------------|
| Exterior Dimension(mm) | 90 (D) x 90 (W) x 8 (H)                                                                                                                   |                                                                                    |
| Material               | ABS Plastic                                                                                                                               |                                                                                    |
| Weight                 | 50 g                                                                                                                                      |                                                                                    |
| Composition            | The unit is composed of ABS plastic resin mixed with minute quantities of powered minerals.                                               |                                                                                    |
| Function               | Improves living environment in open areas, buildings and other structures. Establishes balance in food, liquid and other bodies.          |                                                                                    |
|                        | Improves water quality by controlling chlorine odors and reducing excessive mineral concentrations.                                       |                                                                                    |
|                        | Decomposes organic substances and chlorine etc.                                                                                           |                                                                                    |
|                        | Controls water putrefaction                                                                                                               |                                                                                    |
| Application            | Residential and commercial environments, agricultural greenhouses, hydroponic cultivation facilities, livestock facilities.               |                                                                                    |
|                        | Manufacturing centers, freshwater treatment plants, sewage treatment plants, chemical manufacturing facilities, food preparation centers. |                                                                                    |
| Additional Information | Temperature                                                                                                                               | -20 ° C to + 80 ° C                                                                |
|                        | Flow Rate<br>Capacity                                                                                                                     | 0~100m/s                                                                           |
|                        | Volume of Water Capacity                                                                                                                  | Various Targets                                                                    |
|                        | Area                                                                                                                                      | Various Areas                                                                      |
|                        | Location of Device Installation                                                                                                           | Above or below ground installation in indoor and outdoor facilities and locations. |